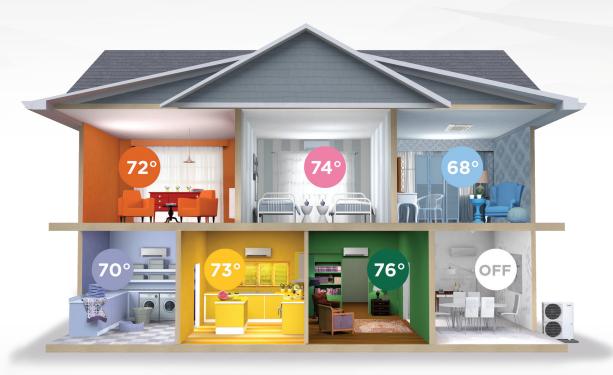

## MITSUBISHI ELECTRIC ZONED COMFORT SOLUTIONS<sup>™</sup>

Perfect for keeping every family member happy.

- Room-by-room temperature control
- Year-round comfort Arr and instant warmth in extreme temperatures as low as -13° F with Hyper-Heating INVERTER® technology
- ▶ Up to 40% more efficient than central air
- Whisper-quiet operation

- No more hot or cold rooms in your home
- Odor and allergen filtration
- Turn OFF unoccupied rooms
- Remote control technology via kumo cloud® or other smart home devices

Customize your comfort, customize your look.